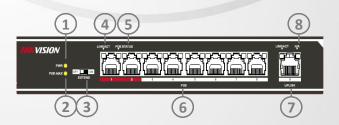

| NO. | Description |
|-----|-------------|
| 1   | PWR         |
| 2   | POE-MAX     |
| 3   | EXTEND      |
| 4   | LINK/ACT    |
| 5   | POE STATUS  |
| 6   | PoE PORT    |
| 7   | UPLINK      |
| 8   | N/A         |