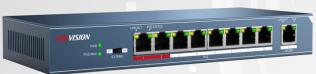

### DS-3E0109P-E

### 8-ports 100Mbps Unmanaged PoE Switch

#### Overview

DS-3E0109P-E is an 8 10/100Mbps ports unmanaged switch that requires no configuration and provides 8 PoE (Power over Ethernet) ports. It can automatically detect and supply power with all IEEE 802.3af/at compliant Powered Devices (PDs). In this situation, the electrical power is transmitted along with data in one single cable allowing you to expand your network to where there are no power lines or outlets, where you wish to fix devices such as IP Cameras or IP Phones, etc.